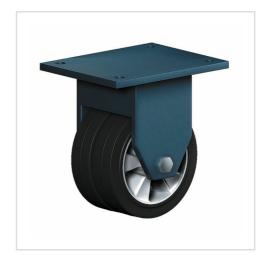

# Fixed castor EDDF 200 EEK

Extra Heavy Duty Series EDD - Wheel E

### Wheel

Tread: Elastic solid rubber tyre, black, 73±5 Shore A, vulcanised on wheel centre

Wheel centre: Die-cast aluminium alloy

#### Fork

For applications where a super strong and durable caster is required,

one tapered roller and one axial ball bearing, dust protection ring, very strong integrated Kingpin, locked nut, grease nipple, wheel axle bolted,

finish - painted

Fixed castor Wheel-Ø A x width B mm: 200x50+50

Load Capacity kg: 900

Load capacity tested according to EN 12530 and EN 12527

Overall height H mm: 270

Dimension of top plate TP 255x205

mm:

Hole spacing HS mm: 210x160