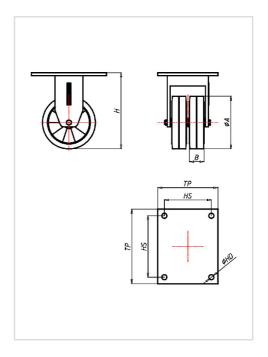

finish - painted

Fixed castor Wheel-Ø A x width B mm: 200x50+50

Load Capacity kg: 900

Load capacity tested according to EN 12530 and EN 12527

Overall height H mm: 270

Dimension of top plate TP 255x205

mm:

Hole spacing HS mm: 210x160

Hole-Ø HD mm: 17

Wheel bearing: Ball bearing